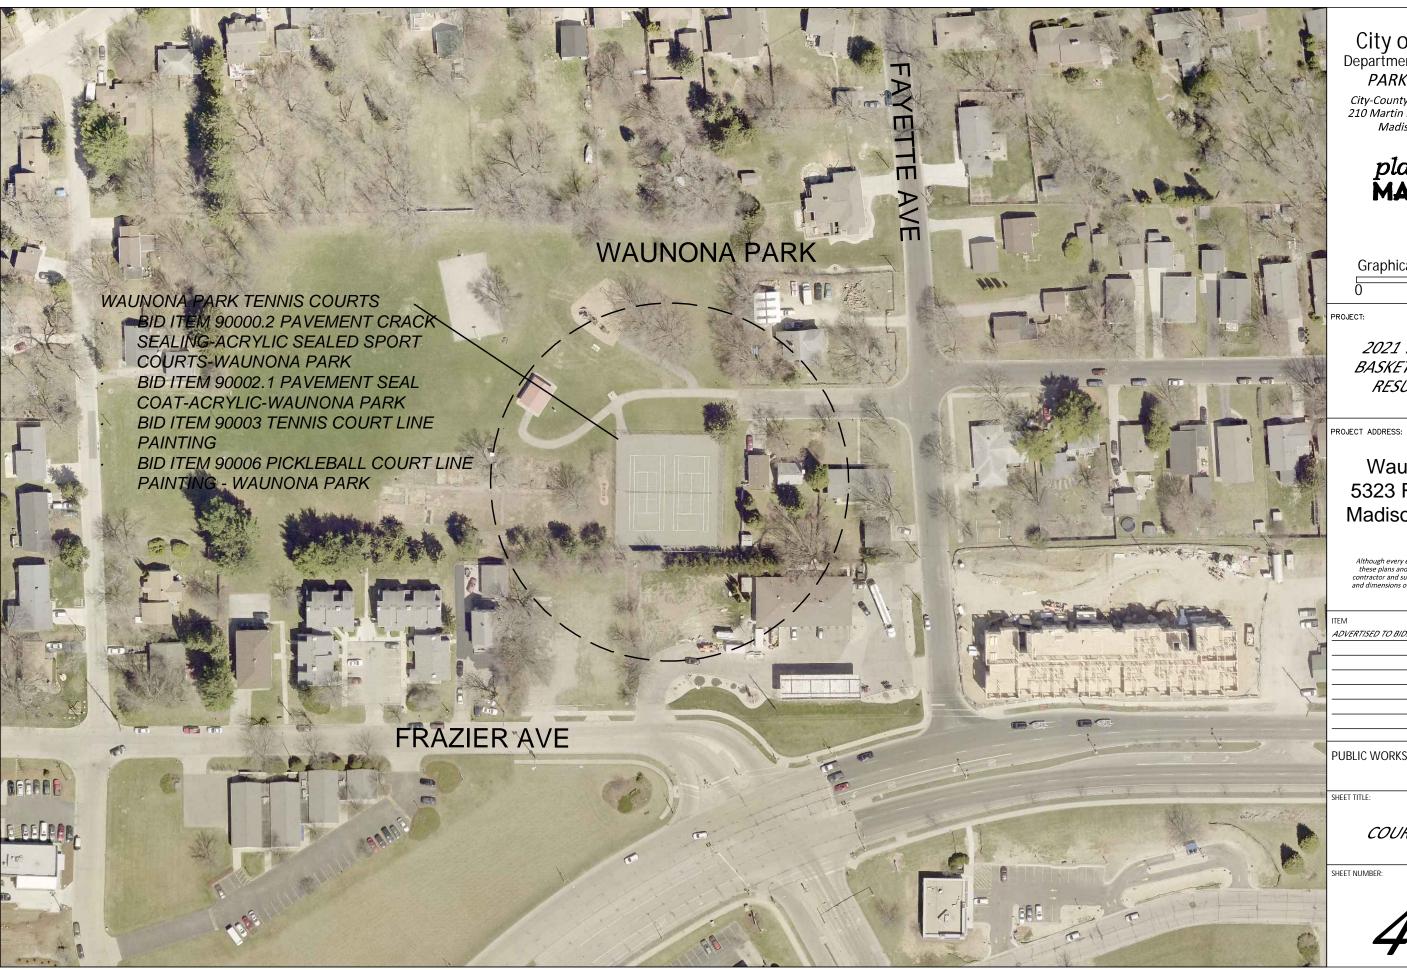

## SHEET SCHEDULE

Sheet # Sheet Titl

Con Silectific

1.1 Garner Park Pickleball Location Map2.1 Kennedy Park Tennis Location Map

3.1 Richmond Hill Tennis Location Map

4.1 Waunona Park Tennis Location Map

2021 TENNIS AND BASKETBALL COURT RESURFACINGS

play MADISON PARKS

**Graphical Scale** 100

2021 TENNIS AND BASKETBALL COURT RESURFACINGS

Waunona Park 5323 Raywood Rd Madison, WI 53713

Although every effort has been made in preparing these plans and checking them for accuracy, the contractor and subcontractors must check all details and dimensions of their trade and be responsible for the same.

02/18/2021

ADVERTISED TO BID: KK

PUBLIC WORKS PROJECT #:

9446

COURT LOCATION MAP